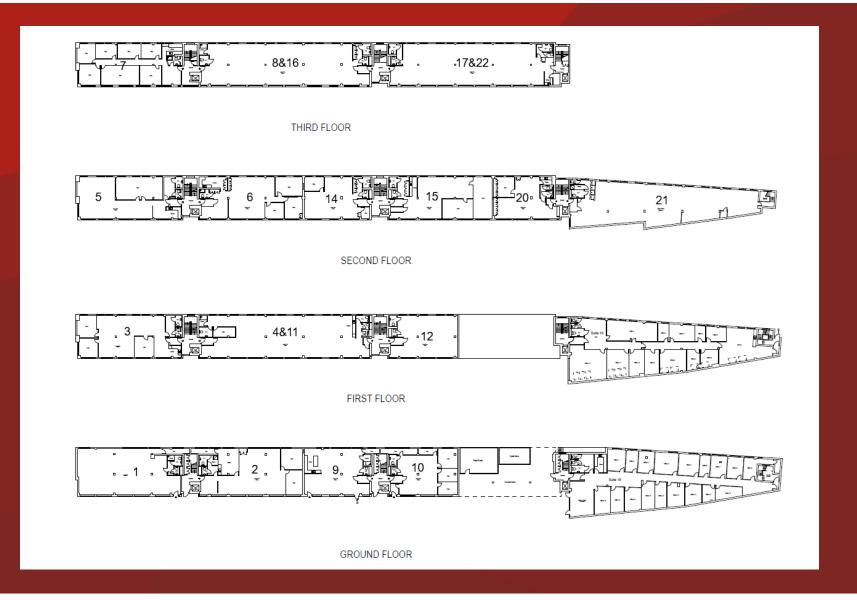

#### ACCOMMODATION:

Offices Spread across 4 floors, and offering good variation in size, layout and finish. Furniture can be provided at an additional cost.

- Gated with Modern Security.
- End of Journey Facilities.
- On Site Parking Available.
- Excellent Transport Links.
- Private W/C's and Kitchenettes.
- Meeting Rooms.
- Lift Access throughout.