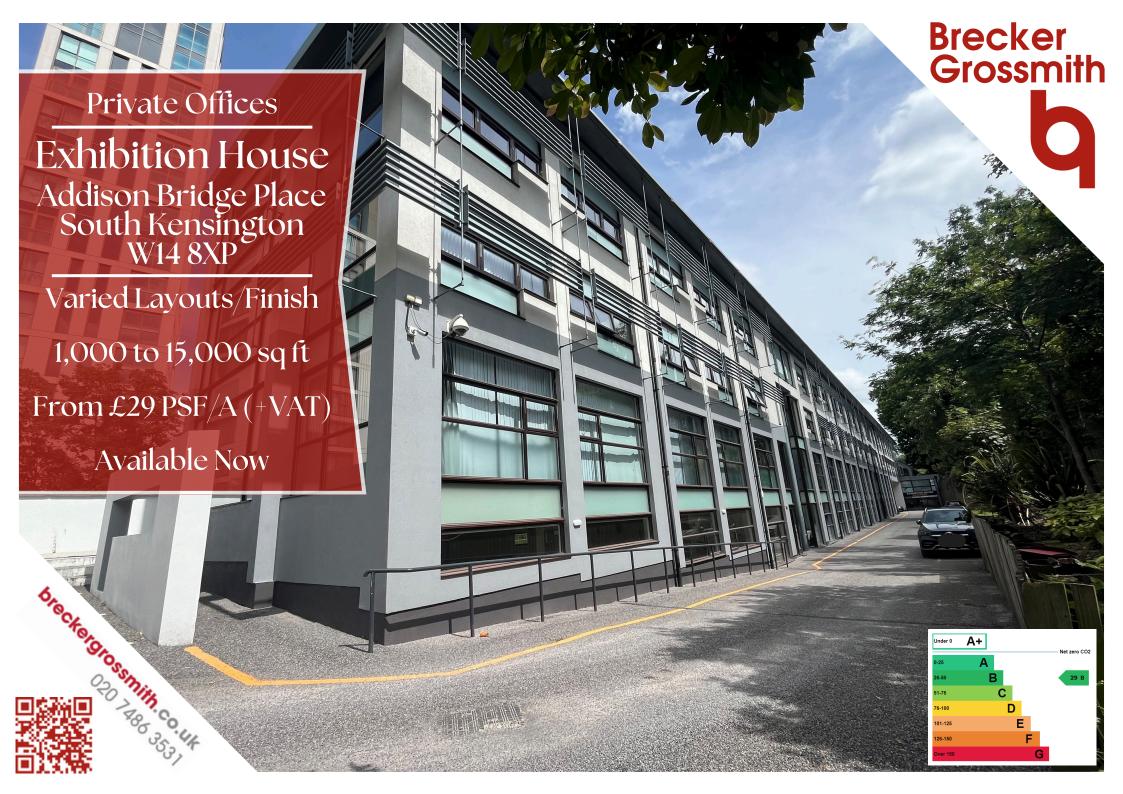

#### LOCATION:

Exhibition House sits beyond private access gates, off Hammersmith Road, and next to the Olympia Exhibition Centre and The Olympia Hotel. Just a short walk from West Kensington Tube Station, as well as a variety of local amenities including restaurants, supermarkets, and coffee shops along Kensington High Street.

#### ACCOMMODATION:

Offices Spread across 4 floors, and offering good variation in size, layout and finish. Furniture can be provided at an additional cost.

- Gated with Modern Security.
- End of Journey Facilities.
- On Site Parking Available.
- Excellent Transport Links.
- Private W/C's and Kitchenettes.
- Meeting Rooms.
- Lift Access throughout.

### TRANSACTION SUMMARY DETAILS

PRICE: From £29 per sqft per annum exclusive plus VAT.

£6 per sqft per annum plus VAT. This is inclusive of Buildings Insurance contributions. Each Suite is metered separately for electricity which is payable in addition.