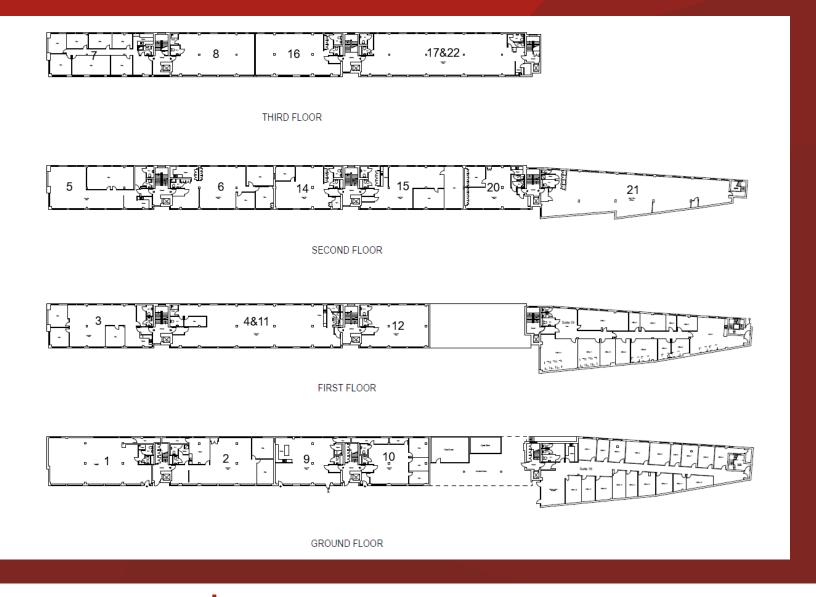

#### **ACCOMMODATION:**

Offices Spread across 4 floors, and offering good variation in size, layout and finish. Furniture can be provided at an additional cost.

- Gated with Modern Security.
- End of Journey Facilities.
- On Site Parking Available.
- Excellent Transport Links.
- Private W/C's and Kitchenettes.
- Meeting Rooms.
- Lift Access throughout.