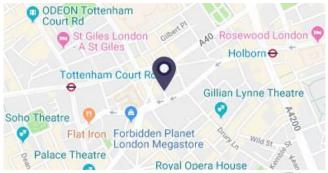

#### Location

The property is a historic office building situated in a Conservation Area on Grape Street in a prime position between the West End and The City, linking Shaftesbury Avenue with High Holborn. The property lies directly behind Shaftesbury Theatre and benefits from excellent access to London's major tourist locations including Covent Garden, New Oxford Street, Tottenham Court Road and The Strand. Numerous underground stations are all within walking distance.

New Oxford Street is 0.1 miles from the premises, Tottenham Court Road is just 0.2 miles, Covent Garden is 0.4 miles away and The Strand is 0.6 miles away. The local underground stations are: Tottenham Court Road (Central and Northern Lines), Holborn (Central and Piccadilly Lines) and Covent Garden (Piccadilly Line). The closest airports: City Airport, Gatwick International Airport and Heathrow International Airport.

Nearby landmarks include Shaftesbury Theatre, Central St Giles and The British Museum. The surrounding area has recently been revitalised so the local bars and restaurants now include The London Cocktail Club, the Smoking Goat, Ping Pong, Grind, Kimchee and Byron. The excellent retail amenities of Seven Dials and Covent Garden are on the doorstep as well as Aveda Spa, Oasis gym, Hoxton and Covent Garden hotels.