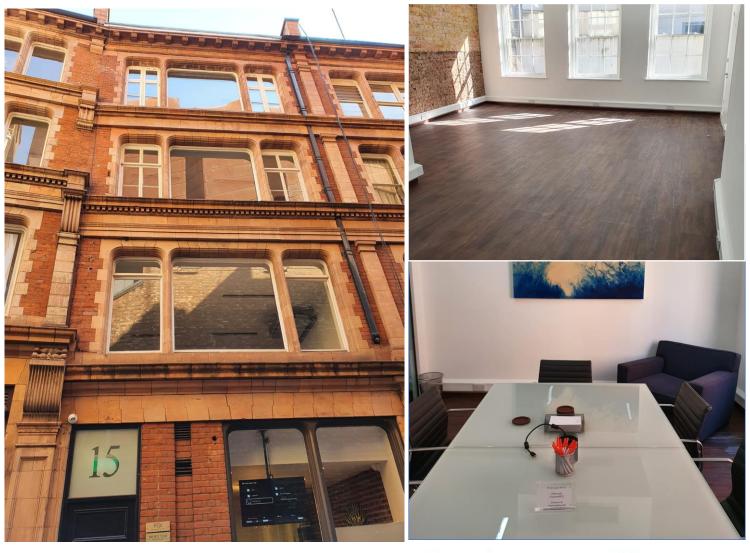

# **Description**

The building benefits from:

- · Comprehensive refurbishment
- · Superb floor to ceiling heights
- · Exposed air-conditioning
- · Video phone entry system
- Exposed brick
- · Exposed services for kitchen (capped off)
- · New LED strip lighting
- New glass passenger lift
- · Perimeter trucking
- · Shower facilities
- · Timber double glazed sash windows
- · EPC rating D