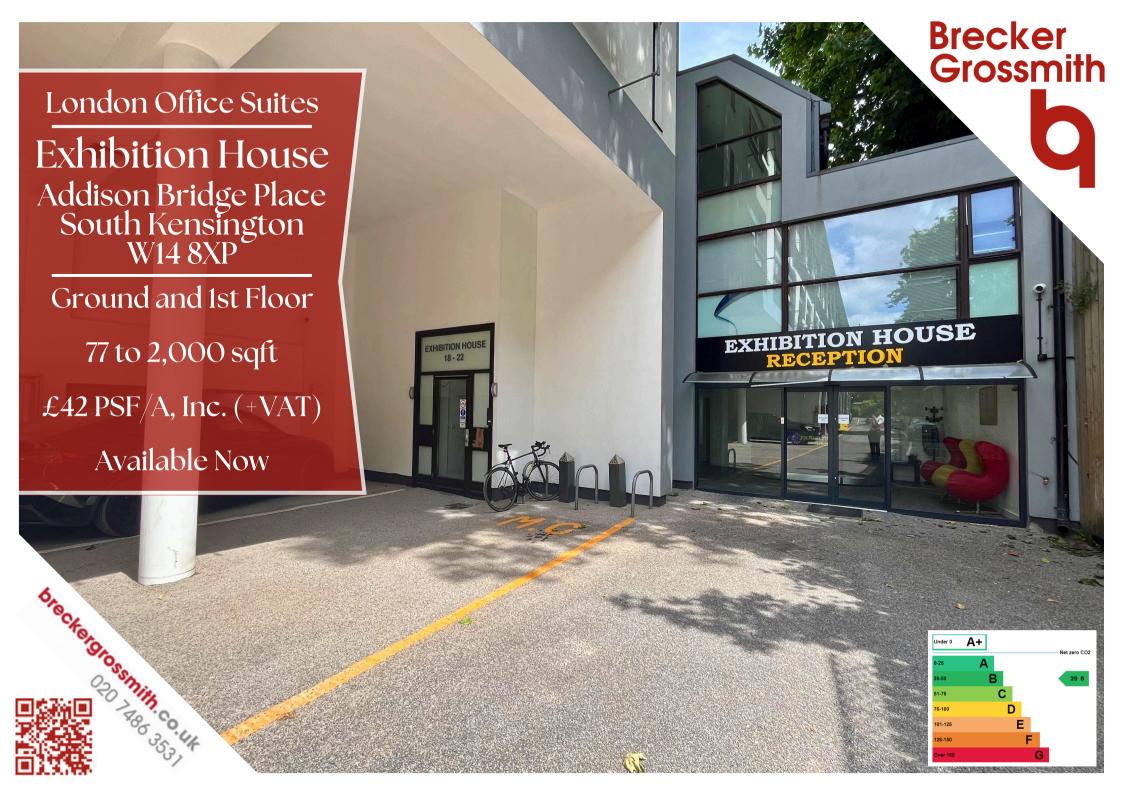

### **LOCATION:**

Exhibition House sits beyond private access gates, off Hammersmith Road, and next to the Olympia Exhibition Centre and The Olympia Hotel. Just a short walk from West Kensington Tube Station, as well as a variety of local amenities including restaurants, supermarkets, and coffee shops along Kensington High Street.

## ACCOMMODATION:

The serviced offices share a manned reception, two kitchens and a large open plan break out area. The Floor Plan shows the current layout (below).

- Gated building with Modern Security Systems.
- End of Journey Facilities.
- On Site Parking Available.
- Excellent Transport Links.
- Recently Refurbished.
- Meeting Room Availability.

## TRANSACTION SUMMARY DETAILS

£50 per sqft per annum plus VAT. Inclusive of PRICE: Service Charge, Buildings Insurance and Electricity.

TERMS: New lease/licence on terms to be agreed.

Interested Parties are advised to make their BUSINESS own enquiries with Local Authority. Tenants may qualify for Small Business Rates Relief (SBRR).