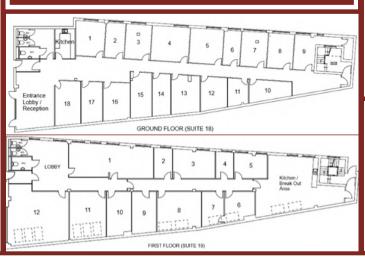

## ACCOMMODATION:

The serviced offices share a manned reception, two kitchens and a large open plan break out area. The Floor Plan shows the current layout (below).

- Gated building with Modern Security Systems.
- End of Journey Facilities.
- On Site Parking Available.
- Excellent Transport Links.
- Recently Refurbished.
- Meeting Room Availability.