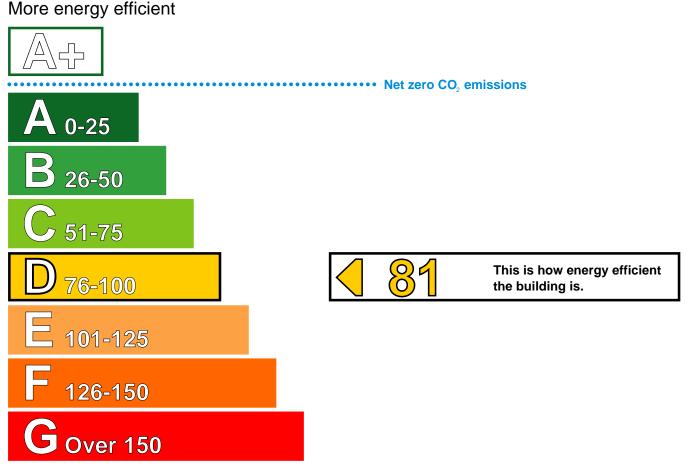

# **Energy Performance Certificate**

HM Government

Non-Domestic Building

33, Summerstown LONDON SW17 0BQ **Certificate Reference Number:** 0677-3071-0484-0100-7605

This certificate shows the energy rating of this building. It indicates the energy efficiency of the building fabric and the heating, ventilation, cooling and lighting systems. The rating is compared to two benchmarks for this type of building: one appropriate for new buildings and one appropriate for existing buildings. There is more advice on how to interpret this information on the Government's website www.communities.gov.uk/epbd.

## Energy Performance Asset Rating



Less energy efficient

### **Technical information**

Main heating fuel:Natural GasBuilding environment:Heating and Natural VentilationTotal useful floor area (m²):229Building complexity3

#### **Benchmarks**

Buildings similar to this one could have ratings as follows:



If newly built

If typical of the existing stock

### Administrative information

| This is an Energy Performance Certificate as defined in SI2007:991 as amended |                                                                       |
|-------------------------------------------------------------------------------|-----------------------------------------------------------------------|
| Assessment Software:                                                          | IES Virtual Environment 5.9.0.1 using calculation en