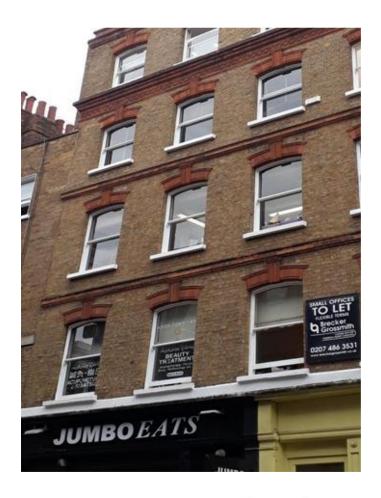

# 59-61 Brewer Street, Soho Office To Let

All-inclusive small office suites in a good central London location

4<sup>th</sup> Floor, Room 4b **166 SQ FT** 

59-61 Brewer Street London W1F 9UN

breckergrossmith.co.uk 020 7486 3531

## Location

Situated in the heart of Soho, the property is located on the south side of Brewer Street. Piccadilly Circus (Bakerloo & Piccadilly Lines) and Oxford Circus (Victoria, Bakerloo & Central lines) stations are both nearby, along with a vast array of restaurants, bars and shops