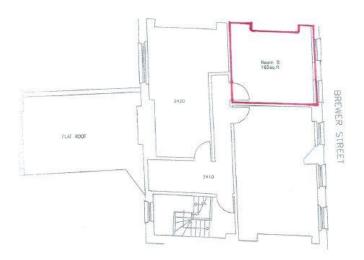

## **Accommodation**

The accommodation is arranged in an open plan format on the 4th floor. Kitchen & WC facilities are provided in communal areas. The accommodation benefits from the following amenities.

- Electric heaters
- Entry phone system
- Rent charged on an all-inclusive basis
- Carpet floor covering

Area: 4th floor, Room 4b – 166 sq ft