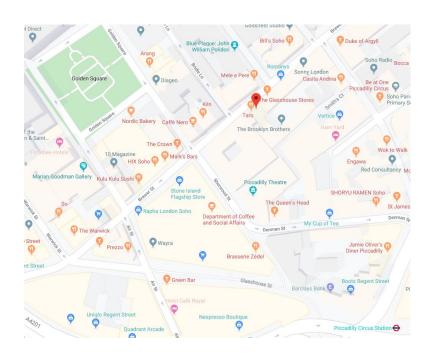

## Location

Centrally located in Soho's Brewer Street, this property is in close proximity to Piccadilly Circus (Piccadilly line) and six minutes' walk from Oxford Circus (Central & Victoria lines) tube stations. This excellent central location offers a diverse range of cafes and restaurants and a mix of both fashion and media office occupiers. Property in good condition and a perfect fit for a media style operator and a prime West End location.