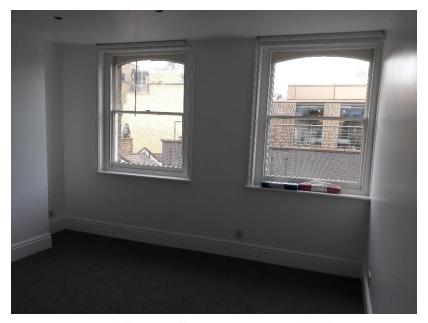

## Description

Period building comprises one room with the following amenities:

- Newly carpeted and painted room
- •24 hour access
- Excellent natural light
- •Entry phone system
- Common WC's and kitchenette