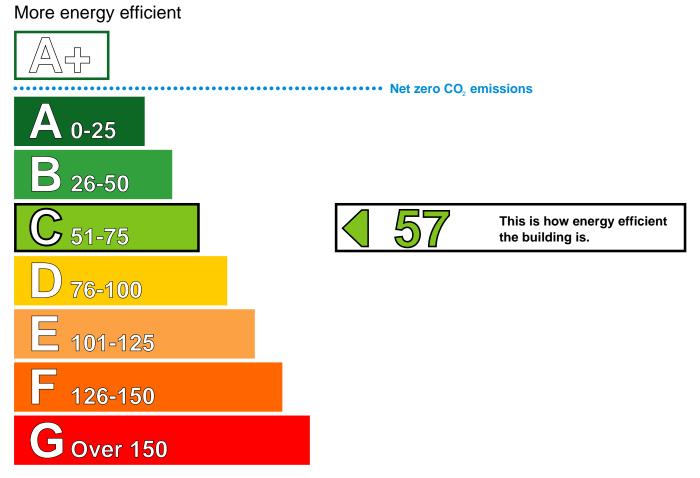

### Energy Performance Asset Rating

Less energy efficient

#### **Benchmarks**

Buildings similar to this one could have ratings as follows:

68 148

If newly built

If typical of the existing stock