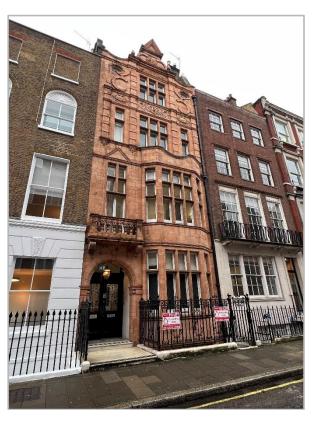

# TO LET 54 WELBECK STREET LONDON W1G 9XS

A SELECTION OF HIGH QUALITY OFFICE SUITES IN A CHARMING MARYLEBONE BUILDING

**MULTIPLE OFFICE SUITES: 300-1,270 SQ FT** 

#### LOCATION:

The property is situated half way down Welbeck Street, close to the junction of Bentinck Street. The area is well connected being close to Bond Street, Paddington and Baker Street. This gives access to the Elizabeth Line, Central, Jubilee & Hammersmith & City lines. Nearby the property there is a branch of Waitrose as well as several high-end restaurants such as The Ivy and Chiltern Firehouse. Marylebone is an affluent area popular with small businesses and families.