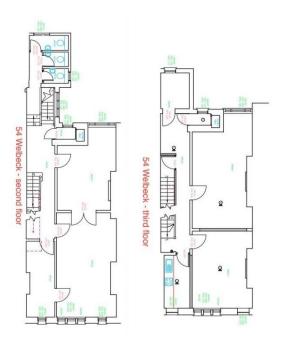

#### **ACCOMMODATION:**

The extremely well-presented accommodation is arranged over four-storeys. The serviced building includes various communal break out areas, tea points, kitchen, WCs, showers and meeting rooms available for hire. The specification includes:

#### RENT:

RENTS STARTING FROM £5,000 +VAT PCM (all inclusive)

Available Now:

Ground floor suite: 10 Desks - 377 sq ft Second floor entire: 22 Desks - 592 sq ft Third floor suite: 12 Desks - 301 sq ft

PLEASE ENQUIRE FOR LATEST AVAILABILITY