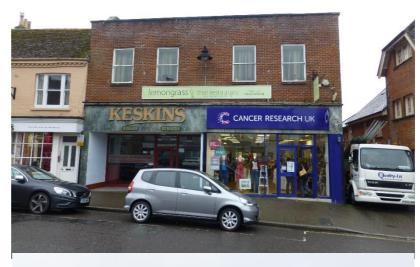

# FULLY LET INCOME PRODUCING PROPERTY INVESTMENT

17 Market Place, Ringwood

5,406 sq ft / 502.23 sq m

17 Market Place, Ringwood BH24 1AN

### DESCRIPTION

The subject property is a two-storey red brick construction, comprising 2 retail units at ground level and offices on the 1<sup>st</sup> floor.

Floor areas for the property are below:

GF Retail Unit 1: 1,326 sq ft

### TENANCY SCHEDULE

| Unit                 | Tenant                         | Туре    | Start      | Renewal    | Expiry     | Outside<br>Act | Next<br>review | Rent       | Break      |
|----------------------|--------------------------------|---------|------------|------------|------------|----------------|----------------|------------|------------|
| Ground Floor Unit    | S & Z<br>Bulbul                | Retail  | 30/08/1996 | 30/08/2011 | 29/08/2026 | N              | 30/08/2021     | £23,500.00 | N/A        |
| Ground Floor Unit 2, | Cancer<br>Research<br>UK       | Retail  | 25/03/2009 |            | 24/03/2019 | N              |                | £21,500.00 | N/A        |
| First Floor Unit 3   | Rich<br>Interactive<br>Limited | Offices | 16/03/2017 |            | 15/03/2026 | N              | 16/03/2022     | £20,000.00 | 16/03/2020 |
| TOTAL INCOME         |                                |         |            |            |            |                |                | £65,000.00 |            |