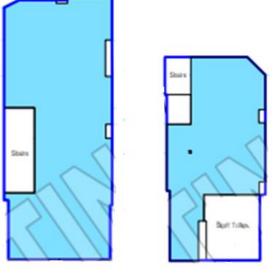

# **ACCOMMODATION:**

Ground floor: 375 sq ft

Basement: 225 sq ft

The property benefits from the following:

- Wooden shop fascia
- Ground floor with basement
- Demised WC
- Kitchenette