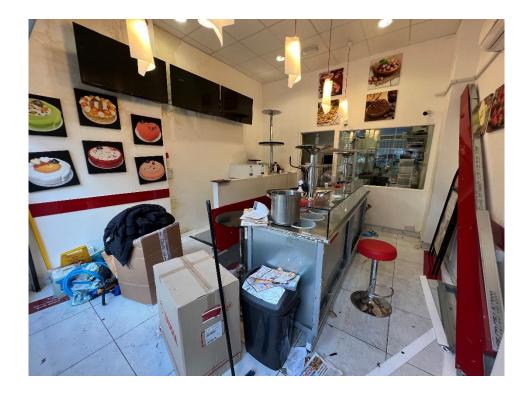

The premises is currently fit out as an ice cream parlour.

# **ACCOMMODATION:**

Ground floor: 375 sq ft

Basement: 225 sq ft

The property benefits from the following:

- Wooden shop fascia
- Ground floor with basement
- Demised WC
- Kitchenette