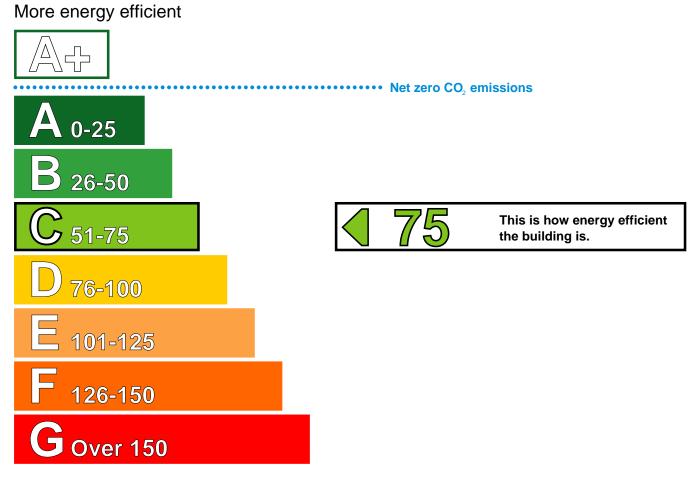

## Energy Performance Asset Rating

Less energy efficient

## **Technical information**

| Main heating fuel:                                           | Natural Gas                     |        |
|--------------------------------------------------------------|---------------------------------|--------|
| Building environment:                                        | Heating and Natural Ventilation |        |
| Total useful floor area (m <sup>2</sup> ):                   |                                 | 541    |
| Building complexity (NOS level):                             |                                 | 3      |
| Building emission rate (kgCO <sub>2</sub> /m <sup>2</sup> ): |                                 | 123.84 |

#### **Benchmarks**

40

54

Buildings similar to this one could have ratings as follows:

If newly built

If typical of the existing stock