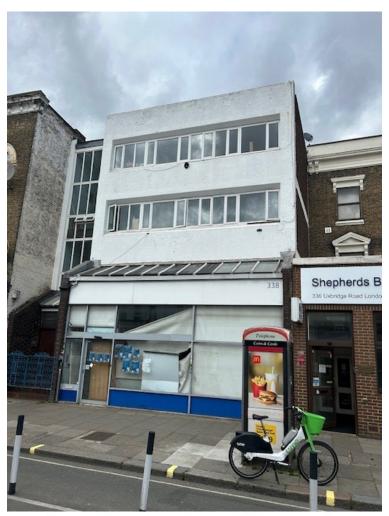

#### LOCATION:

The property is situated in a prominent location on the north side of Uxbridge Road (A4020) in the London Borough of Hammersmith & Fulham. This is convenient for the wide variety of shops, restaurants and amenities along Uxbridge Road, which leads to Shepherd's Bush Green and Westfield London. Shepherd's Bush Market TfL (Hammersmith & City Line) station is circa 500m to the east. Shepherd's Bush TfL (Central Line) and London Overground stations are a similar distance further east at Shepherd's Bush Green. The area is well served by local bus routes.

#### **ACCOMMODATION:**

Ground floor: 1,229 sq ft

Mezzanine: 579 sq ft

TOTAL: 1,808 sq ft