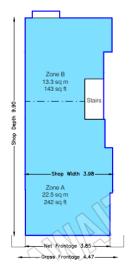

- Wooden shop front
- Plumbing/kitchen at rear
- > Staff WC in basement
- Close to new Elizabeth Line station
- > Landmark building

Floor Areas:

Ground floor – 386 sq ft

Basement - 269 sq ft

#### **FLOOR PLAN**