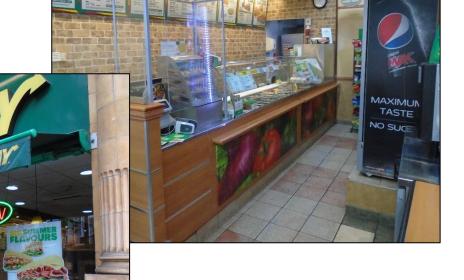

#### **ACCOMMODATION:**

The accommodation is arranged over ground floor and basement levels, and is currently fitted out for the retail sale of fast convenient food. The basement is utilised for ancillary storage and staff break out space. The amenities include: -

- Wooden shop front
- Plumbing/kitchen at rear
- > Staff WC in basement
- Close to new Elizabeth Line station
- > Landmark building

Floor Areas:

Ground floor – 386 sq ft

Basement - 269 sq ft