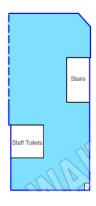

- Wooden shop front
- Plumbing/kitchen at rear
- > Staff WC in basement
- Close to new Elizabeth Line station
- > Landmark building

Floor Areas:

Ground floor – 386 sq ft

Basement - 269 sq ft

#### **FLOOR PLAN**