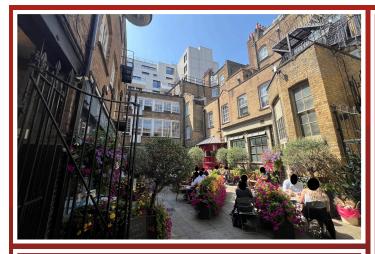

#### **LOCATION:**

Smiths' Court is an idyllic setting located in Soho, off Brewer
Street and Great Windmill Street, and within close proximity to
Regent Street. Piccadilly Circus and Oxford Circus underground stations are within a short walking distance.

#### ACCOMMODATION:

Character courtyard surrounded by many landmark attractions and leisure amenities. Within sight of London Fashion Week venue Brewer Street and the Ham Yard Hotel, this charming boutique unit is also near the fashion district of Berwick Street and Carnaby Street. The unit benefits from a wrap around wooden frontage leading into the courtyard.