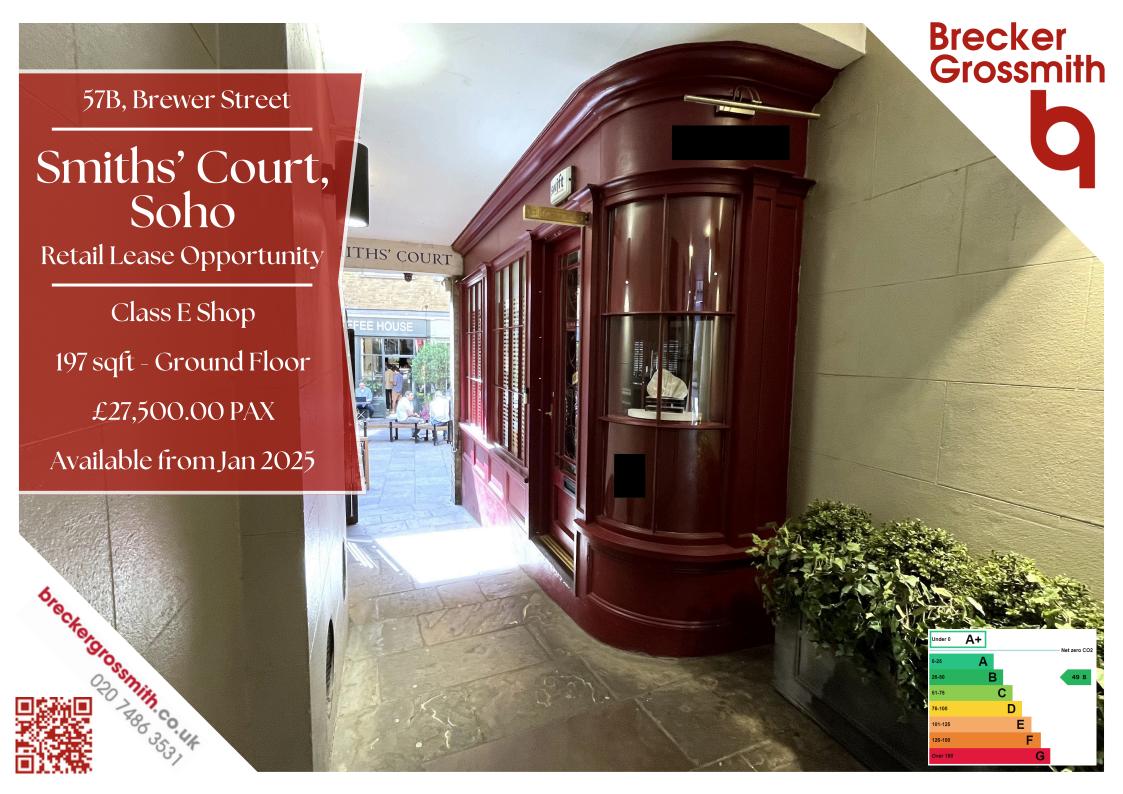

#### **LOCATION:**

Smiths' Court is an idyllic setting located in Soho, off Brewer
Street and Great Windmill Street, and within close proximity to
Regent Street. Piccadilly Circus and Oxford Circus underground stations are within a short walking distance.

#### ACCOMMODATION:

Character courtyard surrounded by many landmark attractions and leisure amenities. Within sight of London Fashion Week venue Brewer Street and the Ham Yard Hotel, this charming boutique unit is also near the fashion district of Berwick Street and Carnaby Street. The unit benefits from a wrap around wooden frontage leading into the courtyard.

### **USE:**

Class E: currently E(a) Retail – No further F&B businesses are being considered for the courtyard unless totally exceptional.

Other retailers in the courtyard include award winning chocolatier William Curley, popular salad bar Bibi's Kitchen, The Hideaway Coffee Shop, hair salon Billy & Bo, The Walk-In Backrub and fashion brand Vertice.

## TRANSACTION SUMMARY DETAILS

PRICE: £27,500.00 PAX. Subject to a rent collection fee of 5% plus VAT

TERMS: New full repairing and insuring lease.

The estimated service charge for the year ending 31 March 2025 is £2,682.00. This is subject to a 12.5% management charge plus VAT. SERVICE CHARGE: