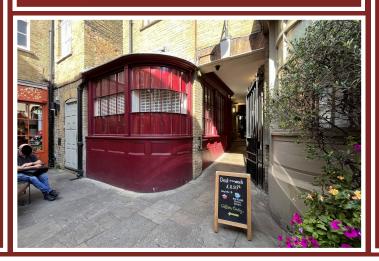

#### ACCOMMODATION:

Character courtyard surrounded by many landmark attractions and leisure amenities. Within sight of London Fashion Week venue Brewer Street and the Ham Yard Hotel, this charming boutique unit is also near the fashion district of Berwick Street and Carnaby Street. The unit benefits from a wrap around wooden frontage leading into the courtyard.

### **USE:**

Class E: currently E(a) Retail – No further F&B businesses are being considered for the courtyard unless totally exceptional.

Other retailers in the courtyard include award winning chocolatier William Curley, popular salad bar Bibi's Kitchen, The Hideaway Coffee Shop, hair salon Billy & Bo, The Walk-In Backrub and fashion brand Vertice.