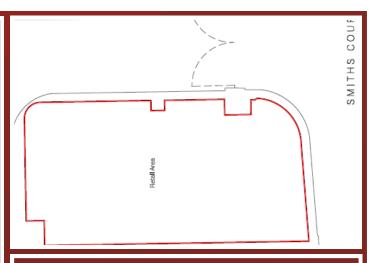

#### ACCOMMODATION:

Character courtyard surrounded by many landmark attractions and leisure amenities. Within sight of London Fashion Week venue Brewer Street and the Ham Yard Hotel, this charming boutique unit is also near the fashion district of Berwick Street and Carnaby Street. The unit benefits from a wrap around wooden frontage leading into the courtyard.