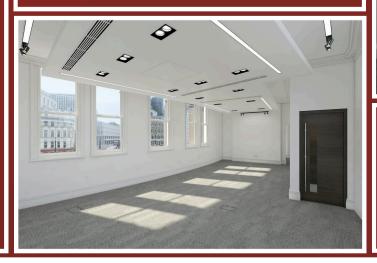

### ACCOMMODATION:

Carpeted office space with demised and communal WCs, as well as AC in the main room and wall mounted comfort cooling units for separate rooms.

#### Key Amenities:

- Air conditioning
- Wall-mounted cooling units
- Carpeted throughout
- Floor boxes
- Recessed LED lighting