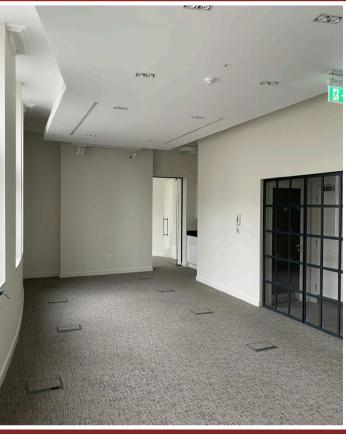

### ACCOMMODATION:

Carpeted office space with demised and communal WCs, as well as AC in the main room and wall mounted comfort cooling units for separate rooms.

#### Key Amenities:

- Air conditioning
- Wall-mounted cooling units
- Carpeted throughout
- Floor boxes
- Recessed LED lighting