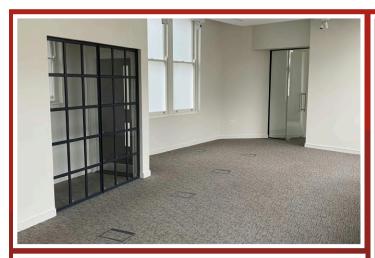

### ACCOMMODATION:

Carpeted office space with demised and communal WCs, as well as AC in the main room and wall mounted comfort cooling units for separate rooms.

#### Key Amenities:

- Air conditioning
- Wall-mounted cooling units
- Carpeted throughout
- Floor boxes
- Recessed LED lighting