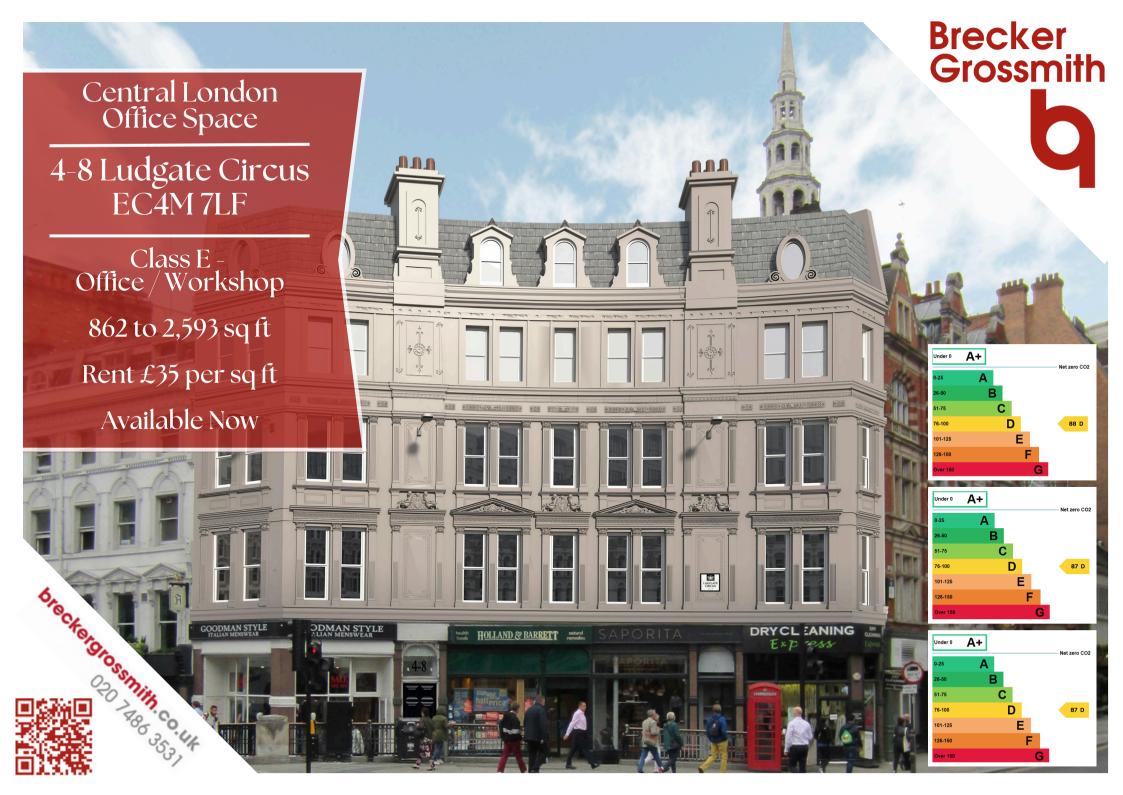

#### **LOCATION:**

The property is situated on Ludgate Circus, the prominent junction connecting Ludgate Hill, Fleet Street, Farringdon Street and New Bridge Street. With St Paul's Cathedral just 400m away, this historic location hosts major occupiers from financial, professional, and legal sectors, alongside a generous selection of shops, cafes and restaurants.

## **AVAILABILITY SCHEDULE** 1<sup>ST</sup> Floor: 864 sq ft Available Now 2<sup>ND</sup> Floor: Available Now 867 sq ft 3<sup>RD</sup> Floor: Available Now 862 sq ft

breckergrossmith.co.uk 020 7486 3531 Brecker Grossmith as agents for the landlord of this property give notice that these particulars do not constitute an offer or a contract or any part thereof. All statements contained in these particulars are made without representation on the part of Brecker Grossmith Ltd. None of the statements contained in these particulars can be relied upon as representation of fact. Prospective purchasers must satisfy themselves by inspection or otherwise as to the validity of each of the statements contained above. REGULATED BY RICS. SUBJECT TO CONTRACT.

### TRANSACTION SUMMARY DETAILS

PRICE: £35 per square foot exclusive. This is subject to a rent collection fee of 5% plus VAT.

TERMS: New lease on terms to be agreed.

SERVICE Approximately £3.50 per square foot. This is subject to a management charge of 12.5% plus VAT.