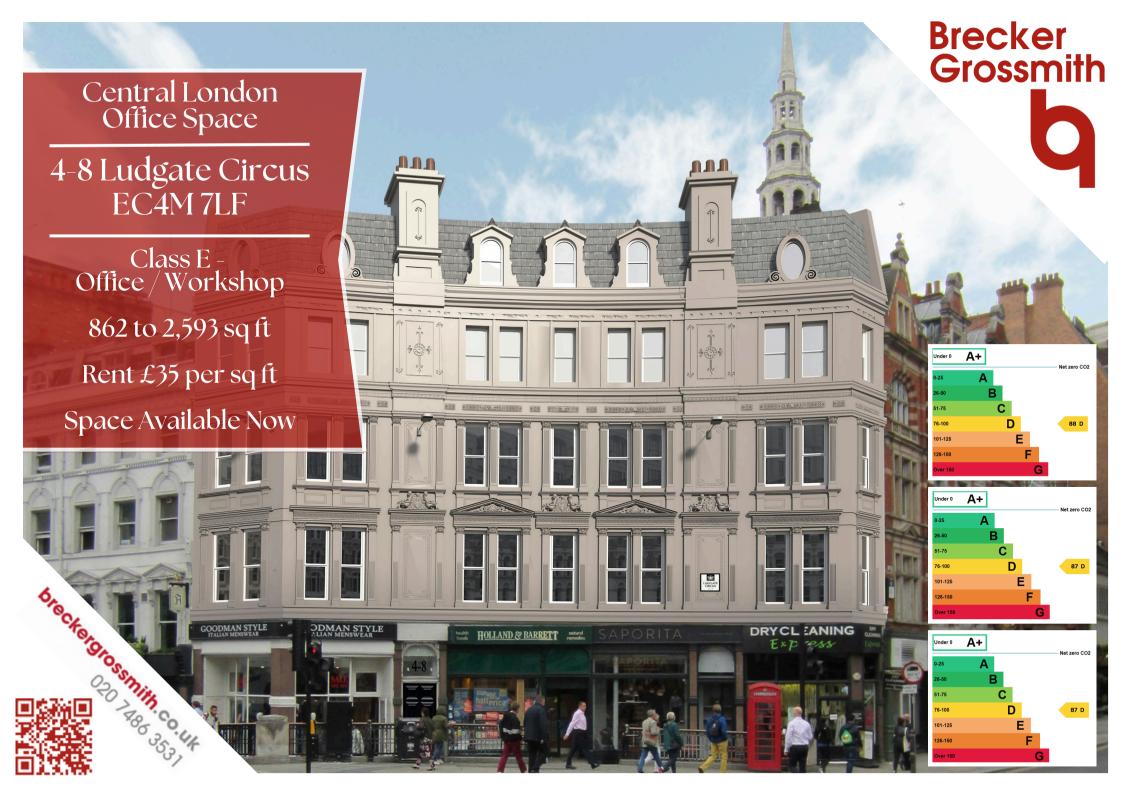

### LOCATION:

The property is situated on Ludgate Circus, the prominent junction connecting Ludgate Hill, Fleet Street, Farringdon Street and New Bridge Street. With St Paul's Cathedral just 400m away, this historic location hosts major occupiers from financial, professional, and legal sectors, alongside a generous selection of shops, cafes and restaurants. **ACCOMMODATION:** 

#### USE:

Class E: Commercial Business & Service E (G) (i) Offices

Other uses may be considered.

breckergrossmith.co.uk 020 7486 3531

Brecker Grossmith as agents for the landlord of this property give notice that these particulars do not constitute an offer or a contract or any part thereof. All statements contained in these particulars are made without representation on the part of Brecker Grossmith Ltd. None of the statements contained in these particulars can be relied upon as representation of fact. Prospective purchasers must satisfy themselves by inspection or otherwise as to the validity of each of the statements contained above. REGULATED BY RICS. SUBJECT TO CONTRACT.

# **AVAILABILITY SCHEDULE** 1<sup>ST</sup> Floor: 864 sq ft Coming Soon 2<sup>ND</sup> Floor: Available Now 867 sq ft 3<sup>RD</sup> Floor: Coming Soon 862 sq ft

breckergrossmith.co.uk 020 7486 3531 Brecker Grossmith as agents for the landlord of this property give notice that these particulars do not constitute an offer or a contract or any part thereof. All statements contained in these particulars are made without representation on the part of Brecker Grossmith Ltd. None of the statements contained in these particulars can be relied upon as representation of fact. Prospective purchasers must satisfy themselves by inspection or otherwise as to the validity of each of the statements contained above. REGULATED BY RICS. SUBJECT TO CONTRACT.

 $\frac{\text{PRICE:}}{\text{PRICE:}} \quad \begin{array}{c} \pounds 35 \text{ per square foot exclusive. This is subject to a rent collection fee of 5% plus VAT.} \end{array}$ 

TERMS: New lease on terms to be agreed.