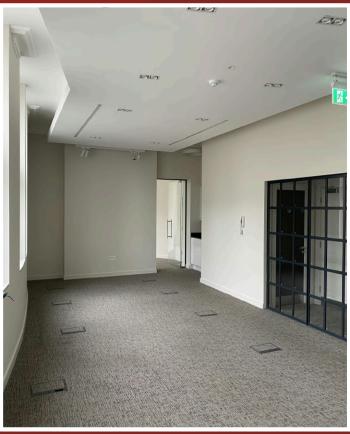

Carpeted office space with demised and communal WCs, as well as AC in the main room and wall mounted comfort cooling units for separate rooms.

Key Amenities:

- Air conditioning
- Wall-mounted cooling units
- Carpeted throughout
- Floor boxes
- Recessed LED lighting