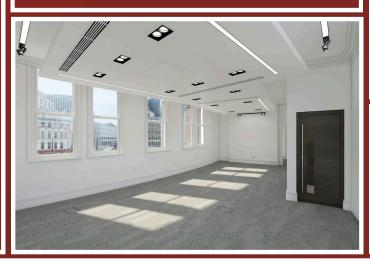

Carpeted office space with demised and communal WCs, as well as AC in the main room and wall mounted comfort cooling units for separate rooms.

Key Amenities:

- Air conditioning
- Wall-mounted cooling units
- Carpeted throughout
- Floor boxes
- Recessed LED lighting