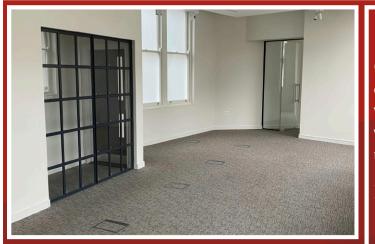

Carpeted office space with demised and communal WCs, as well as AC in the main room and wall mounted comfort cooling units for separate rooms.

Key Amenities:

- Air conditioning
- Wall-mounted cooling units
- Carpeted throughout
- Floor boxes
- Recessed LED lighting