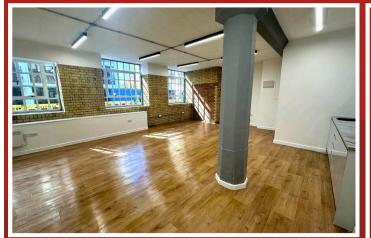

## ACCOMMODATION:

A characterful ground floor office within a converted factory, combining industrial features with a clean, contemporary finish. The space is arranged in an open plan layout, comfortably accommodating 10+ workstations.

- 24/7 Access
- Air Conditioning
- CCTV
- Excellent Natural Light
- Modern Kitchenette

USE:

Class E - Particularly suitable as an Office, Workshop or Showroom.

Other uses may be considered.

breckergrossmith.co.uk 020 7486 3531