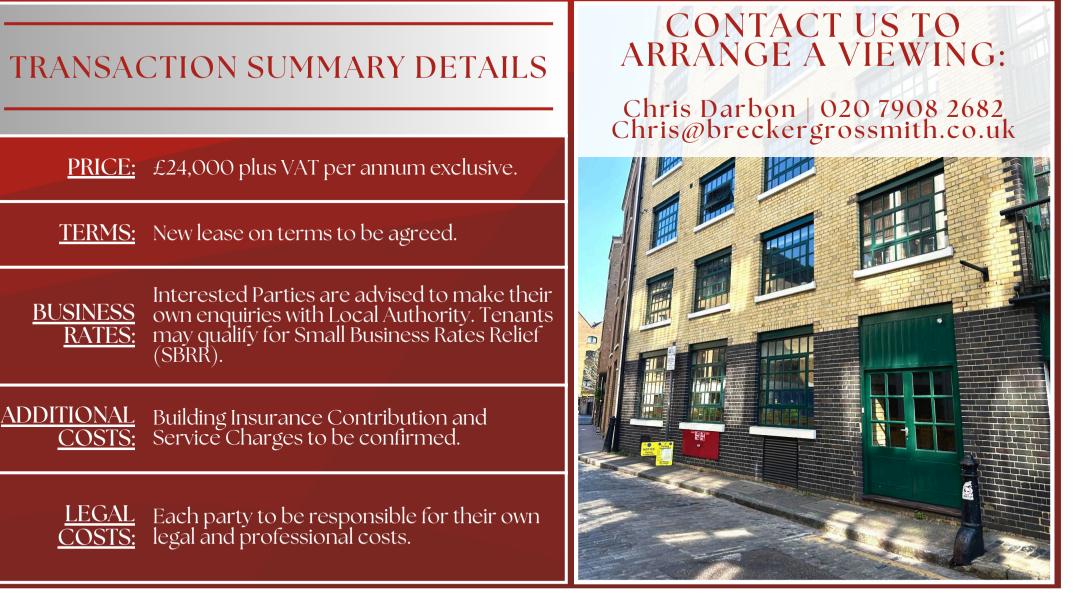

Ground Floor Unit 2 Merchant Court 61 Wapping Wall E1W 3SJ

Class E - Office / Workshop / Showroom 600 sqft - Ground Floor £2,000 PCMX plus VAT New Lease - Available Now

breckergrossmith.co.uk

Brecker Grossmith