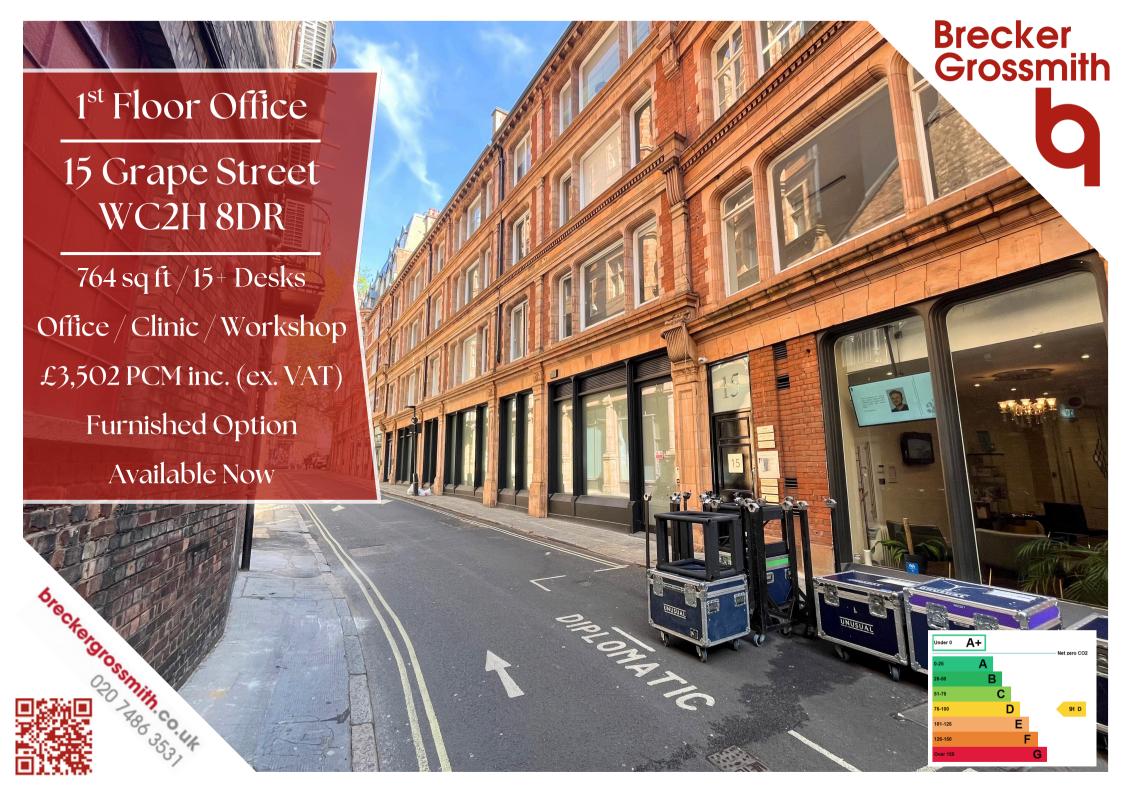

## **LOCATION:**

Located in London's vibrant West End, 15 Grape Street provides exceptional access to Covent Garden, Tottenham Court Road station, and other key transport links. Surrounded by prominent restaurants, retail, and cultural attractions, this prime space is perfect for dynamic businesses seeking visibility, convenience, and a prestigious Central London address.

## **ACCOMMODATION:**

The first floor offers high-quality, open-plan office space with excellent natural light, modern finishes, and flexible layout potential.

- Air Conditioning
- Shower Facility
- Lifi
- Furniture Available
- Communal Cleaning
- Super-Fast Fibre Internet Available

#### USE:

Class E - Office / Clinic / Workshop Usage

Other uses may also be considered,

breckergrossmith.co.uk 020 7486 3531 Brecker Grossmith as agents for the landlord of this property give notice that these particulars do not constitute an offer or a contract or any part thereof. All statements contained in these particulars are made without representation on the part of Brecker Grossmith Ltd. None of the statements contained in these particulars can be relied upon as representation of fact. Prospective purchasers must satisfy themselves by inspection or otherwise as to the validity of each of the statements contained above. REGULATED BY RICS. SUBJECT TO CONTRACT.

# TRANSACTION SUMMARY DETAILS

PRICE: £42,024 PA (plus VAT), inclusive of Service Charges.

TERMS: New lease/licence on terms to be agreed.

BUSINESS Prospective tenants are encouraged to seek further details regarding business rates and associated costs.