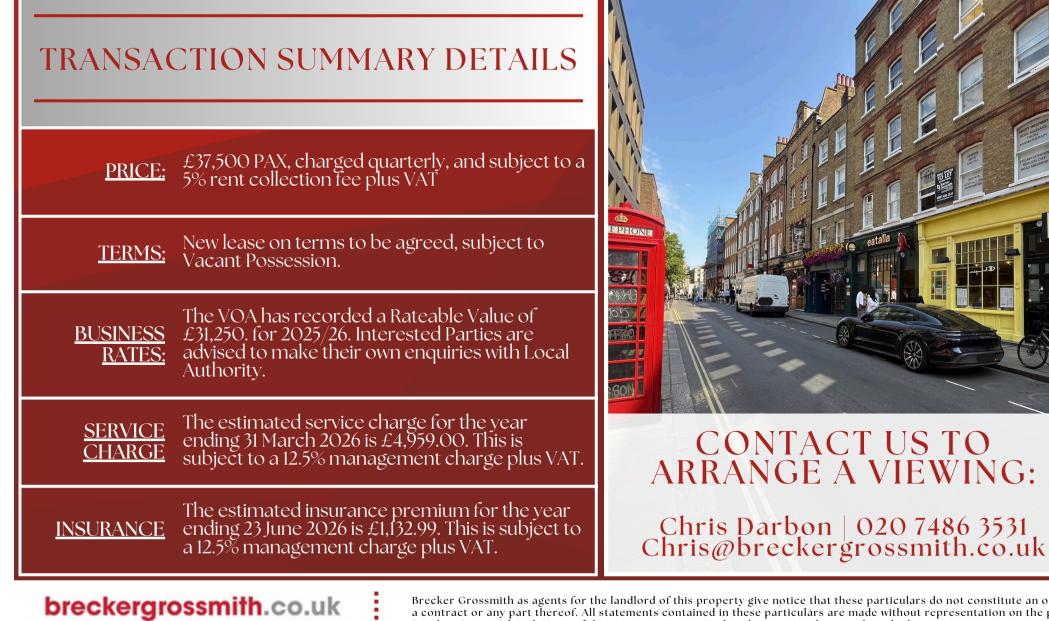

## LOCATION:

Situated on lively Brewer Street in Soho, London, the offices at 53a enjoy a prime West End location. Surrounded by acclaimed restaurants, bars, and shops, the area offers a dynamic environment with excellent transport links—ideal for creative and forward-thinking businesses looking to thrive in a buzzing, well-connected district.