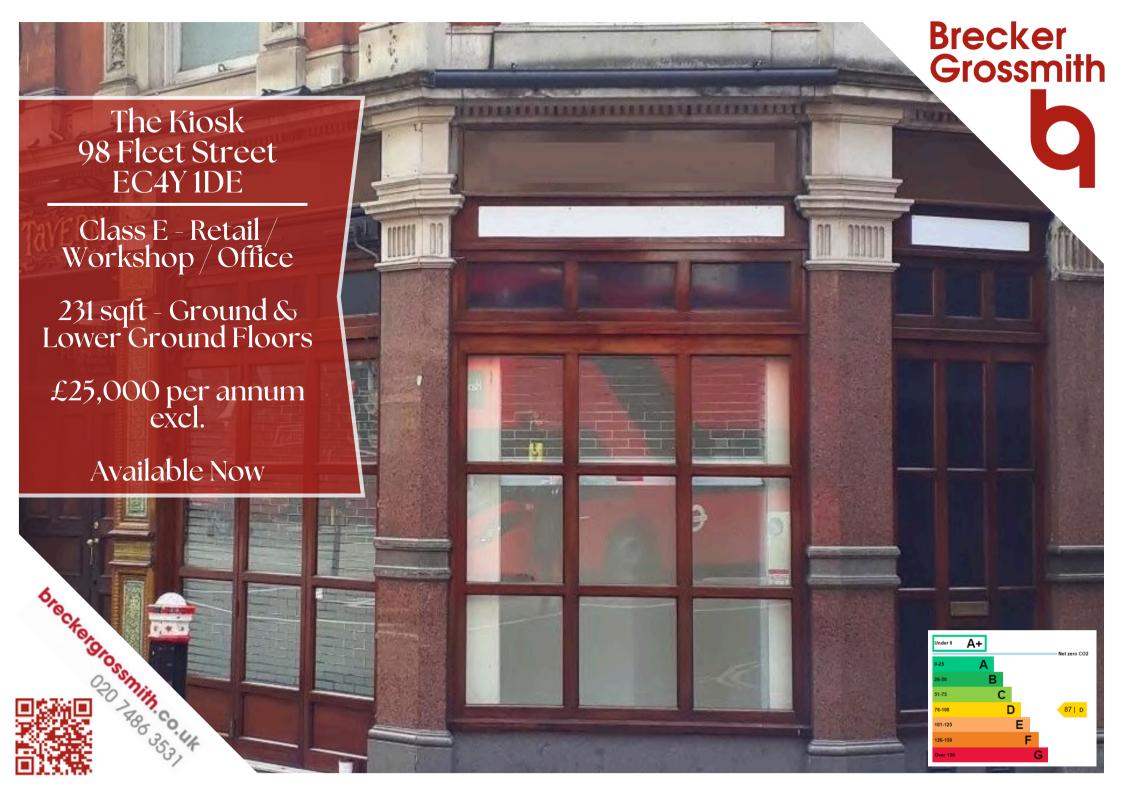

## **ACCOMMODATION:**

Kiosk unit set out over ground and lower ground floors. Corner position provides excellent window frontage.

Ground Floor - 59 sqft

Lower Ground Floor - 172 sqft

Total - 231 sqft

BASEMENT

USE:

<u> Class E - Retail / Office /</u> Workshop Usage.

Other uses may be considered.

Brecker Grossmith as agents for the landlord of this property give notice that these particulars do not constitute an offer or a contract or any part thereof. All statements contained in these particulars are made without representation on the part of Brecker Grossmith Ltd. None of the statements contained in these particulars can be relied upon as representation of fact. Prospective purchasers must satisfy themselves by inspection or otherwise as to the validity of each of the statements contained above. REGULATED BY RICS. SUBJECT TO CONTRACT.