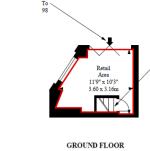

## **ACCOMMODATION:**

Kiosk unit set out over ground and lower ground floors. Corner position provides excellent window frontage.

Ground Floor - 59 sqft

Lower Ground Floor - 172 sqft

Total - 231 sqft

BASEMENT