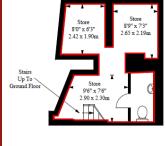

## **ACCOMMODATION:**

Kiosk unit set out over ground and lower ground floors. Corner position provides excellent window frontage.

Ground Floor - 59 sqft

Lower Ground Floor - 172 sqft

Total - 231 sqft

BASEMENT

Stairs ∕ Down To Basement

breckergrossmith.co.uk 020 7486 3531

Brecker Grossmith as agents for the landlord of this property give notice that these particulars do not constitute an offer or a contract or any part thereof. All statements contained in these particulars are made without representation on the part of Brecker Grossmith Ltd. None of the statements contained in these particulars can be relied upon as representation of fact. Prospective purchasers must satisfy themselves by inspection or otherwise as to the validity of each of the statements contained above. REGULATED BY RICS. SUBJECT TO CONTRACT.