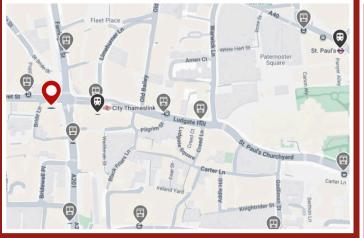

**LOCATION:** 

Situated next to Ludgate Circus, the kiosk benefits from strong footfall in the heart of London's legal and financial district. The area is well-served by public transport, with City Thameslink, Blackfriars, and Temple stations in walking distance. Nearby occupiers include Pret A Manger, Leon, and Tesco Express, ensuring consistent pedestrian traffic throughout the day.